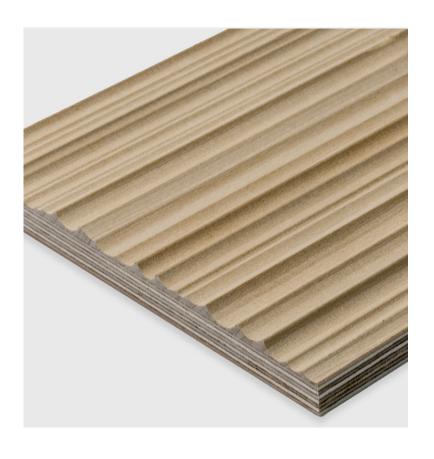

#### Profile

Wood species

European Oak

American Walnut

Ash

Birch

#### Specification

Sheets are supplied raw / natural. All finishing, staining and lacquering by others. All sheets can be supplied laminated on different substrates including MR MDF, birch ply and door blanks in various thicknesses.