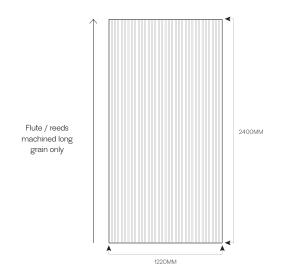

## Sizing

### Wood species Dimensions

| L. 2000 x 1220 4.8mm | L. 2400 x 1220 4.8mm | L. 2980 x 1220 4.8mm                             |
|----------------------|----------------------|--------------------------------------------------|
|                      |                      |                                                  |
| N                    | L. 2400 x 1220 4.8mm | L. 2980 x 1220 4.8mm                             |
|                      |                      |                                                  |
| N                    | L. 2400 x 1220 4.8mm | N                                                |
|                      |                      |                                                  |
| N                    | L. 2400 x 1220 4.8mm | N                                                |
|                      | N<br>N               | N L. 2400 x 1220 4.8mm<br>N L. 2400 x 1220 4.8mm |