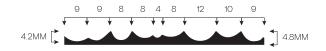

## Sizing

### Wood species Dimensions

| L. 2000 x 1220 4.8mm | L. 2400 x 1220 4.8mm | L. 2980 x 1220 4.8mm                             |
|----------------------|----------------------|--------------------------------------------------|
|                      |                      |                                                  |
| N                    | L. 2400 x 1220 4.8mm | L. 2980 x 1220 4.8mm                             |
|                      |                      |                                                  |
| N                    | L. 2400 x 1220 4.8mm | N                                                |
|                      |                      |                                                  |
| N                    | L. 2400 x 1220 4.8mm | N                                                |
|                      | N<br>N               | N L. 2400 x 1220 4.8mm<br>N L. 2400 x 1220 4.8mm |