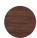

# Capri

# Classic Collection

# Technical Data Sheet





#### Profile





Wood species



European Oak



American Walnut



Ash



Birch

## Sizing

### Wood species Dimensions

| L. 2000 x 1220 4.8mm | L. 2400 x 1220 4.8mm | L. 2980 x 1220 4.8mm                             |
|----------------------|----------------------|--------------------------------------------------|
|                      |                      |                                                  |
| N                    | L. 2400 x 1220 4.8mm | L. 2980 x 1220 4.8mm                             |
|                      |                      |                                                  |
| N                    | L. 2400 x 1220 4.8mm | N                                                |
|                      |                      |                                                  |
| N                    | L. 2400