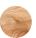

# Capri

# Classic Collection

# Technical Data Sheet





#### Profile





Wood species



European Oak



American Walnut



Ash



Birch

## Sizing

### Wood species Dimensions

| L. 2000 x 1220 4.8mm | L. 2400 x 1220 4.8mm | L. 2980 x 1220 4.8mm                             |
|----------------------|----------------------|--------------------------------------------------|
|                      |                      |                                                  |
| N                    | L. 2400 x 1220 4.8mm | L. 2980 x 1220 4.8mm                             |
|                      |                      |                                                  |
| N                    | L. 2400 x 1220 4.8mm | N                                                |
|                      |                      |                                                  |
| N                    | L. 2400 x 1220 4.8mm | N