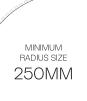

They then are veneered on the reverse with 0.6mm veneer balancer.

All designs can be applied around curved surfaces. They will bend around a 250mm radius. Some will go smaller.

Please check with us if you need a specific design to go smaller than a 250mm radius.