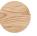

# Capri

# Classic Collection

# Technical Data Sheet





#### Profile





Wood species



European Oak



American Walnut



Ash



Birch

## Sizing

### Wood species Dimensions

| L. 2000 x 1220 4.8mm | L. 2400 x 1220 4.8mm | L. 2980 x 1220 4.8mm                             |
|----------------------|----------------------|--------------------------------------------------|
|                      |                      |                                                  |
| N                    | L. 2400 x 1220 4.8mm | L. 2980 x 1220 4.8mm                             |
|                      |                      |                                                  |
| N                    | L. 2400 x 1220 4.8mm | N                                                |
|                      |                      |                                                  |
| N                    | L. 2400 x 1220 4.8mm | N