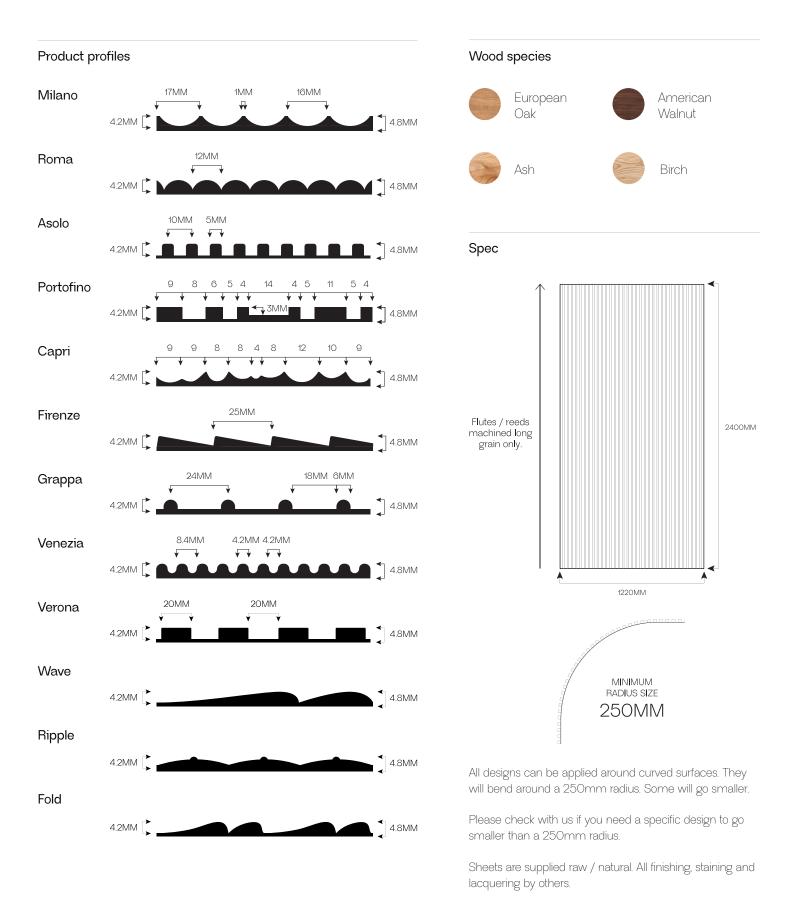

#### Profile

Wood species

European Oak

American Walnut

Ash

Birch

#### Specification

Sheets are supplied raw / natural. All finishing, staining and lacquering by others. All sheets can be supplied laminated on different substrates including MR MDF, birch ply and door blanks in various thicknesses.

They then are veneered on the reverse with 0.6mm veneer balancer.

All designs can be applied around curved surfaces. They will bend around a 250mm radius. Some will go smaller.

Please check with us if you need a specific design to go smaller than a 250mm radius.