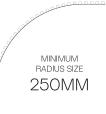

They then are veneered on the reverse with 0.6mm veneer balancer.

All designs can be applied around curved surfaces. They will bend around a 250mm radius. Some will go smaller.

Please check with us if you need a specific design to go smaller than a 250mm radius.