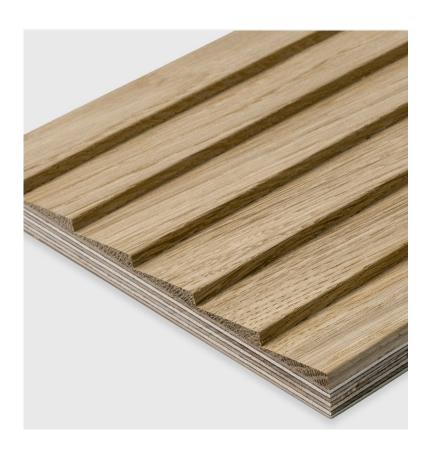

### Technical Data Sheet

Wood species

European Oak

American Walnut

Ash

Birch

Sizing

#### Specification

Sheets are supplied raw / natural. All finishing, staining and lacquering by others. All sheets can be supplied laminated on different substrates including MR MDF, birch ply and door blanks in various thicknesses.

They then are veneered on the reverse with 0.6mm veneer balancer.

All designs can be applied around curved surfaces. They will bend around a 250mm radius. Some will go smaller.

Please check with us if you need a specific design to go smaller than a 250mm radius.