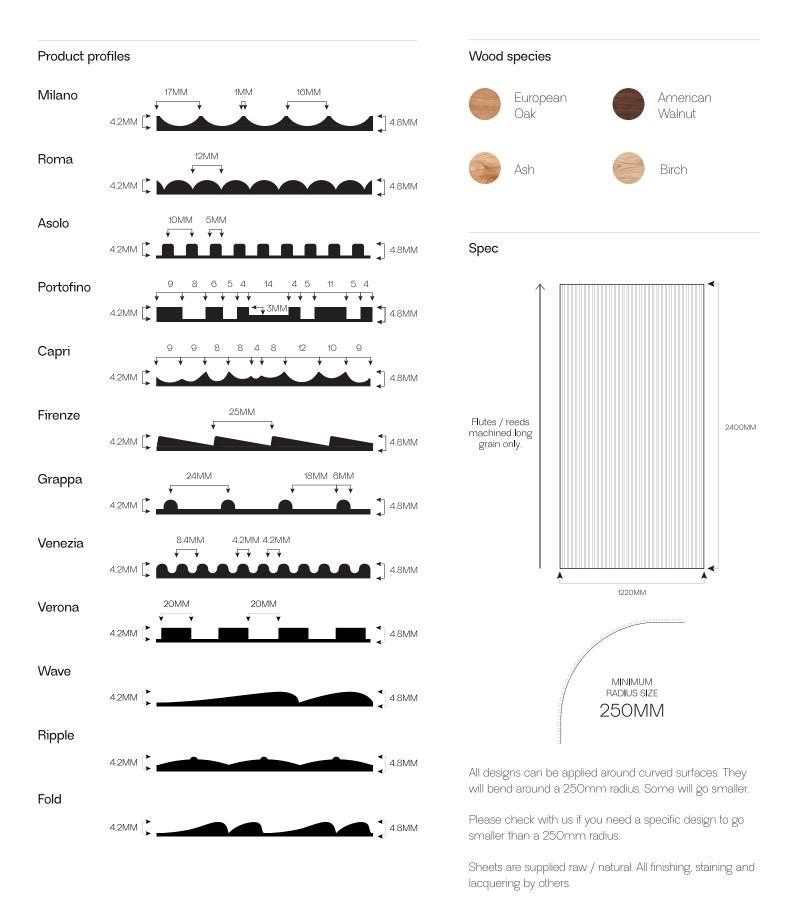

### Technical Data Sheet

Wood species

European Oak

American Walnut

Ash

Birch

Sizing

#### Specification

Sheets are supplied raw / natural. All finishing, staining and lacquering by others. All sheets can be supplied laminated on different substrates including MR MDF, birch ply and door blanks in various thicknesses.

They then are veneered on the reverse with 0.6mm veneer balancer.

All designs can be applied around curved surfaces. They will bend around a 250mm radius. Some will go smaller.

Please check with us if you need a specific design to go smaller than a 250mm radius.