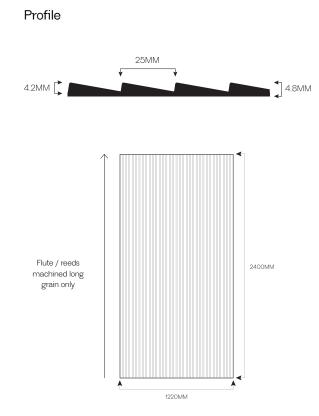

### Wood species Dimensions

| European Oak    | L. 2000 x 1220 4.8mm | L. 2400 x 1220 4.8mm | L. 2980 x 1220 4.8mm |
|-----------------|----------------------|----------------------|----------------------|
|                 |                      |                      |                      |
| American Walnut | N                    | L. 2400 x 1220 4.8mm | L. 2980 x 1220 4.8mm |
|                 |                      |                      |                      |
| Ash             | N                    | L. 2400 x 1220 4.8mm | N                    |
|                 |                      |                      |                      |
| Birch           | N                    | L. 2400 x 1220 4.8mm | N                    |