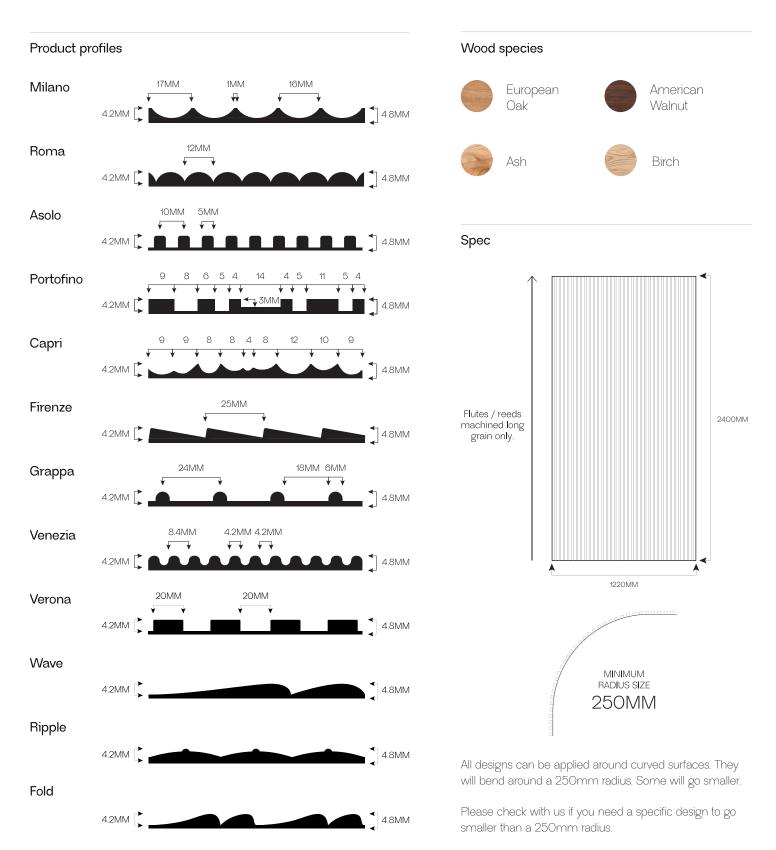

## Specification

Sheets are supplied raw / natural. All finishing, staining and lacquering by others. All sheets can be supplied laminated on different substrates including MR MDF, birch ply and door blanks in various thicknesses.

They then are veneered on the reverse with 0.6mm veneer balancer.

All designs can be applied around curved surfaces. They will bend around a 250mm radius. Some will go smaller.

Please check with us if you need a specific design to go smaller than a 250mm radius.