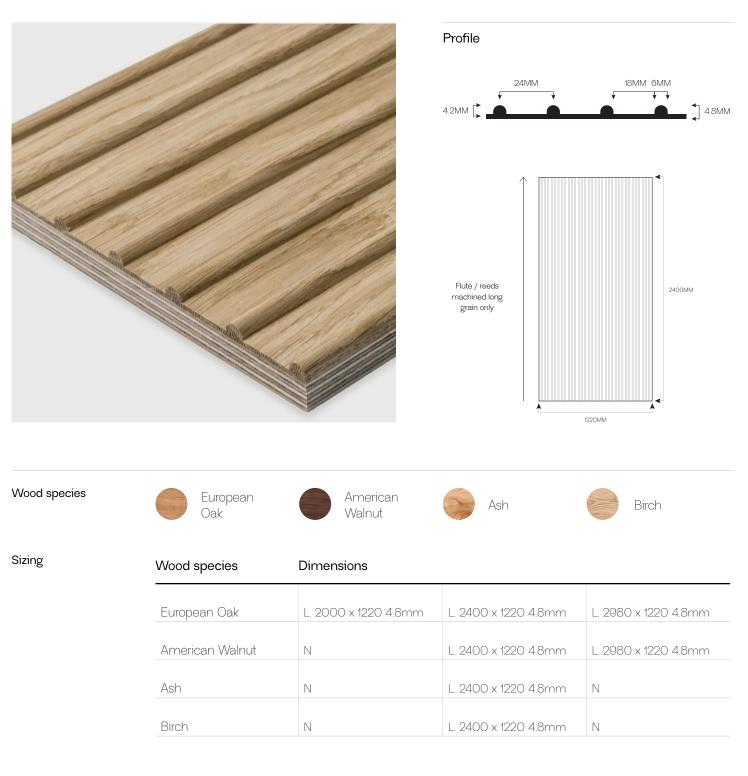

## Specification

Sheets are supplied raw / natural. All finishing, staining and lacquering by others. All sheets can be supplied laminated on different substrates including MR MDF, birch ply and door blanks in various thicknesses.

They then are veneered on the reverse with 0.6mm veneer balancer.

All designs can be applied around curved surfaces. They will bend around a 250mm radius. Some will go smaller.

Please check with us if you need a specific design to go smaller than a 250mm radius.