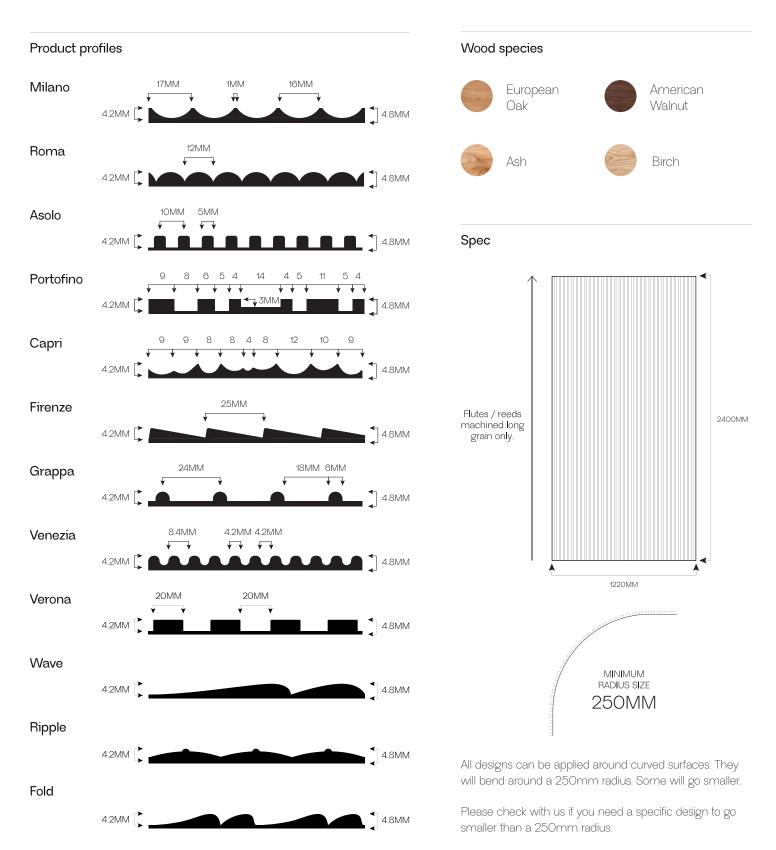

## Specification

Sheets are supplied raw / natural. All finishing, staining and lacquering by others. All sheets can be supplied laminated on different substrates including MR MDF, birch ply and door blanks in various thicknesses.

They then are veneered on the reverse with 0.6mm veneer balancer.

All designs can be applied around curved surfaces. They will bend around a 250mm radius. Some will go smaller.

Please check with us if you need a specific design to go smaller than a 250mm radius.

## **Classic collection**

Technical Data Sheet

Sheets are supplied raw / natural. All finishing, staining and lacquering by others.