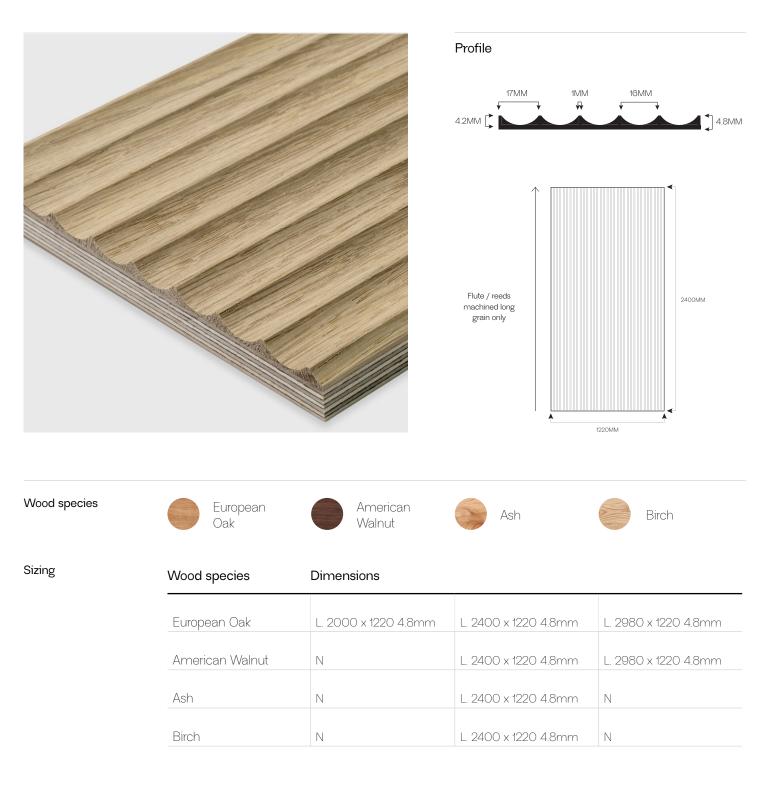

## Specification

Sheets are supplied raw / natural. All finishing, staining and lacquering by others. All sheets can be supplied laminated on different substrates including MR MDF, birch ply and door blanks in various thicknesses.

They then are veneered on the reverse with 0.6mm veneer balancer.

All designs can be applied around curved surfaces. They will bend around a 250mm radius. Some will go smaller.

Please check with us if you need a specific design to go smaller than a 250mm radius.