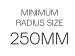

They then are veneered on the reverse with 0.6mm veneer balancer.

All designs can be applied around curved surfaces. They will bend around a 250mm radius. Some will go smaller.

Please check with us if you need a specific design to go smaller than a 250mm radius.