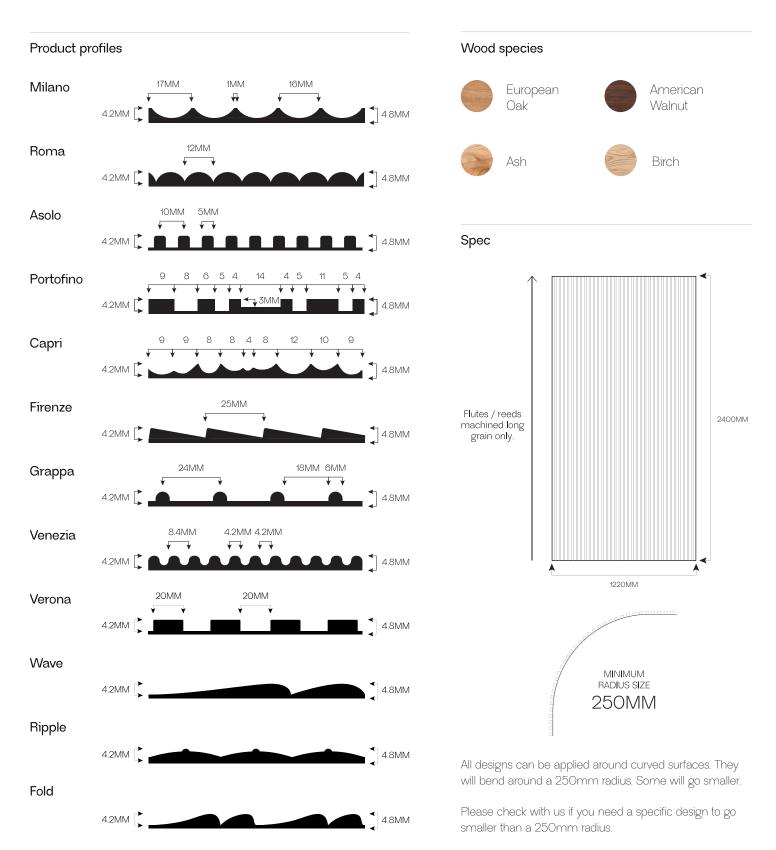

#### Profile 8 654 14 4 5 11 54 9 3MN 4.2MM 4.8MM Flute / reeds 2400MM machined long grain only 1220MM Wood species European American Birch Ash Walnut Oak Sizing Wood species Dimensions European Oak L. 2000 x 1220 4.8mm L. 2400 x 1220 4.8mm L. 2980 x 1220 4.8mm American Walnut Ν L. 2400 x 1220 4.8mm L. 2980 x 1220 4.8mm Ash Ν L. 2400 x 1220 4.8mm Ν Ν Birch L. 2400 x 1220 4.8mm Ν Sheets are supplied raw / natural. All finishing, staining and lacquering by others. All sheets can be Specification supplied laminated on different substrates including MR MDF, birch ply and door blanks in various thicknesses.

They then are veneered on the reverse with 0.6mm veneer balancer.

All designs can be applied around curved surfaces. They will bend around a 250mm radius. Some will go smaller.

Please check with us if you need a specific design to go smaller than a 250mm radius.

MINIMUM RADIUS SIZE 250MM