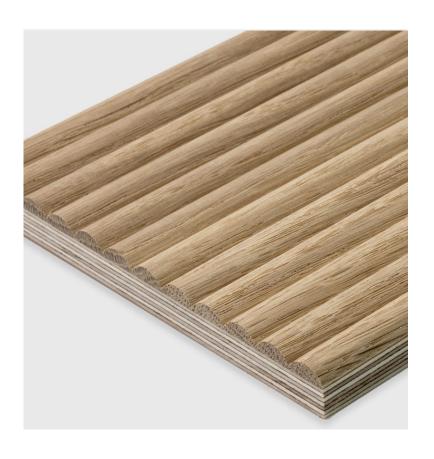

#### Wood species

European Oak

American Walnut

Ash

Birch

#### Specification

Sheets are supplied raw / natural. All finishing, staining and lacquering by others. All sheets can be supplied laminated on different substrates including MR MDF, birch ply and door blanks in various thicknesses.

They then are veneered on the reverse with 0.6mm veneer balancer.

All designs can be applied around curved surfaces. They will bend around a 250mm radius. Some will go smaller.

Please check with us if you need a specific design to go smaller than a 250mm radius.