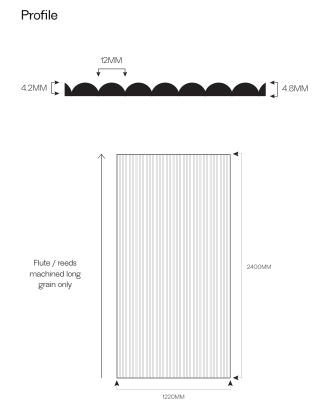

#### Sizing

## Wood species Dimensions

| European Oak    | L. 2000 x 1220 4.8mm | L. 2400 x 1220 4.8mm | L. 2980 x 1220 4.8mm |
|-----------------|----------------------|----------------------|----------------------|
|                 |                      |                      |                      |
| American Walnut | N                    | L. 2400 x 1220 4.8mm | L. 2980 x 1220 4.8mm |
|                 |                      |                      |                      |
| Ash             | N                    | L. 2400 x 1220 4.8mm | N                    |
|                 |                      |                      |                      |
| Birch           | N                    | L. 2400 x 1220 4.8mm | N                    |