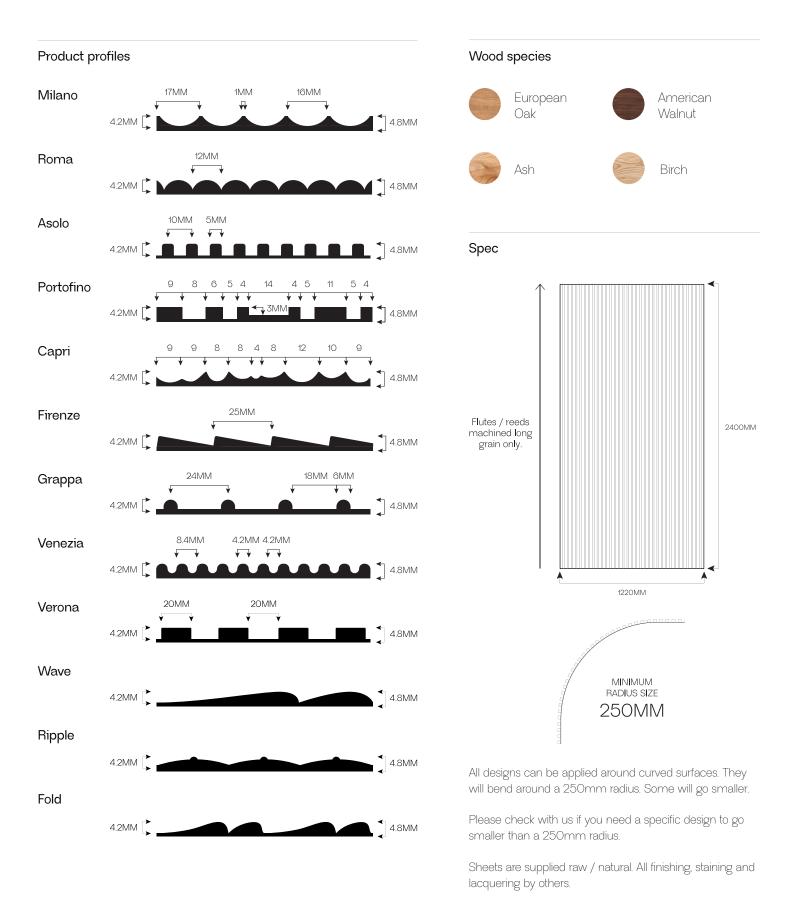

#### Wood species

European Oak

American Walnut

Ash

Birch

## Wood species Dimensions

| European Oak    | L. 2000 x 1220 4.8mm | L. 2400 x 1220 4.8mm | L. 2980 x 1220 4.8mm |
|-----------------|----------------------|----------------------|----------------------|
|                 |                      |                      |                      |
| American Walnut | N                    | L. 2400 x 1220 4.8mm | L. 2980 x 1220 4.8mm |
|                 |                      |                      |                      |
| Ash             | N                    | L. 2400 x 1220 4.8mm | N                    |
|                 |                      |                      |                      |
| Birch           | N                    | L. 2400 x 1220 4.8mm | N                    |

#### Specification

Sheets are supplied raw / natural. All finishing, staining and lacquering by others. All sheets can be supplied laminated on different substrates including MR MDF, birch ply and door blanks in various thicknesses.

They then are veneered on the reverse with 0.6mm veneer balancer.

All designs can be applied around curved surfaces. They will bend around a 250mm radius. Some will go smaller.

Please check with us if you need a specific design to go smaller than a 250mm radius.