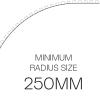

They then are veneered on the reverse with 0.6mm veneer balancer.

All designs can be applied around curved surfaces. They will bend around a 250mm radius. Some will go smaller.

Please check with us if you need a specific design to go smaller than a 250mm radius.