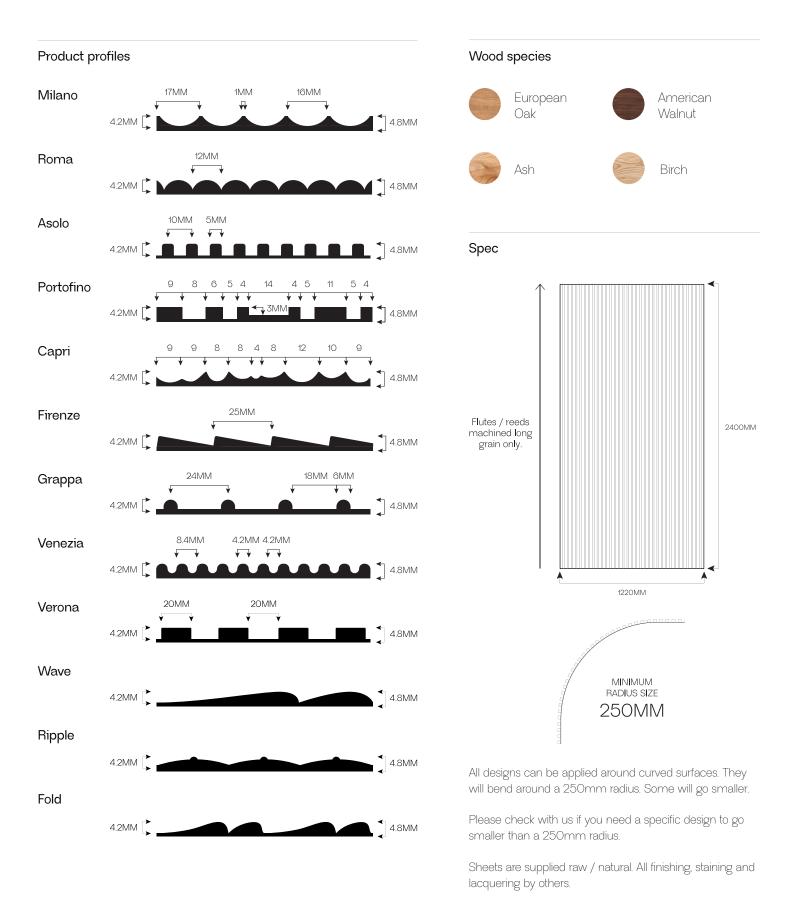

# Profile 8.4MM 4.2MM 4.2MM

### Wood species

European Oak

American Walnut

Ash

1220MM

Birch

They then are veneered on the reverse with 0.6mm veneer balancer.

All designs can be applied around curved surfaces. They will bend around a 250mm radius. Some will go smaller.

Please check with us if you need a specific design to go smaller than a 250mm radius.