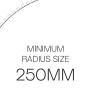

They then are veneered on the reverse with 0.6mm veneer balancer.

All designs can be applied around curved surfaces. They will bend around a 250mm radius. Some will go smaller.

Please check with us if you need a specific design to go smaller than a 250mm radius.