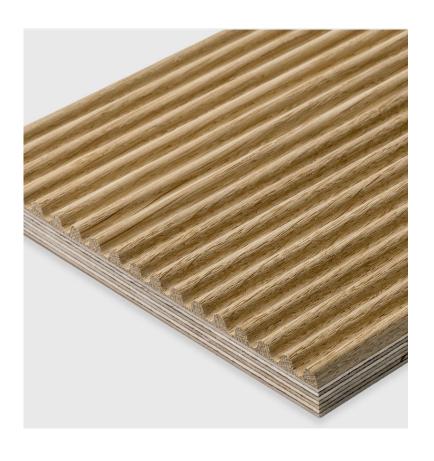

# Profile 8.4MM 4.2MM 4.2MM

### Specification

Sheets are supplied raw / natural. All finishing, staining and lacquering by others. All sheets can be supplied laminated on different substrates including MR MDF, birch ply and door blanks in various thicknesses.

They then are veneered on the reverse with 0.6mm veneer balancer.

All designs can be applied around curved surfaces. They will bend around a 250mm radius. Some will go smaller.

Please check with us if you need a specific design to go smaller than a 250mm radius.