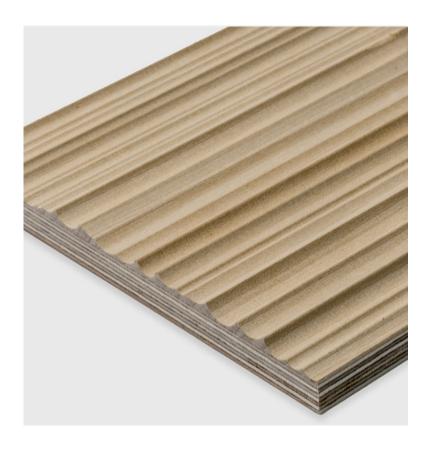

# Profile 9 9 8 8 4 8 12 10 9 4.2mm Alignment of the second of the seco

Wood species

European Oak

American Walnut

Ash

Birch

Sizing

### Specification

Sheets are supplied raw / natural. All finishing, staining and lacquering by others. All sheets can be supplied laminated on different substrates including MR MDF, birch ply and door blanks in various thicknesses. They then are veneered on the reverse with 0.6mm veneer balancer.

All designs can be applied around curved surfaces. They will bend around a 250mm radius. Some will go smaller. Please check with us if you need a specific design to go smaller than a 250mm radius.

MINIMUM RADIUS SIZE 250mm