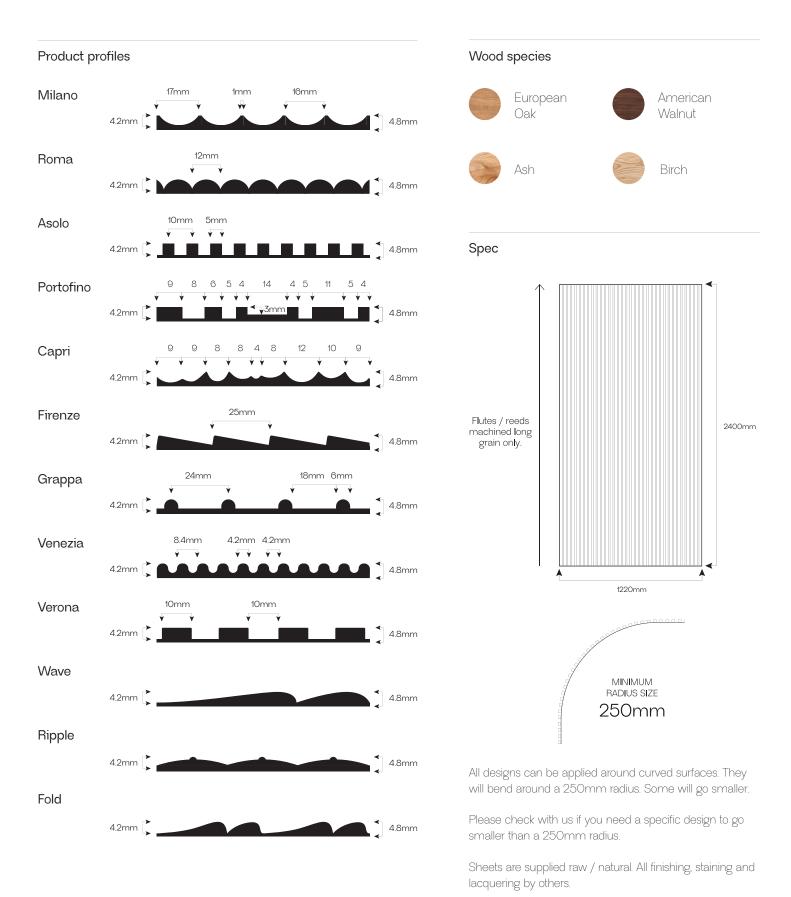

# Profile 9 9 8 8 4 8 12 10 9 4.2mm Alignment of the second of the seco

Wood species

European Oak

American Walnut

Ash

Birch

Sizing

## Wood species Dimensions

| European Oak    | L. 2000 x 1220 4.8mm | L. 2400 x 1220 4.8mm | L. 2980 x 1220 4.8mm |
|-----------------|----------------------|----------------------|----------------------|
|                 |                      |                      |                      |
| American Walnut | N                    | L. 2400 x 1220 4.8mm | L. 2980 x 1220 4.8mm |
|                 |                      |                      |                      |
| Ash             | N                    | L. 2400 x 1220 4.8mm | N                    |
|                 |                      |                      |                      |
| Birch           | N                    | L. 2400 x 1220 4.8mm | N                    |

### Specification

Sheets are supplied raw / natural. All finishing, staining and lacquering by others. All sheets can be supplied laminated on different substrates including MR MDF, birch ply and door blanks in various thicknesses. They then are veneered on the reverse with 0.6mm veneer balancer.

All designs can be applied around curved surfaces. They will bend around a 250mm radius. Some will go smaller. Please check with us if you need a specific design to go smaller than a 250mm radius.

MINIMUM RADIUS SIZE 250mm