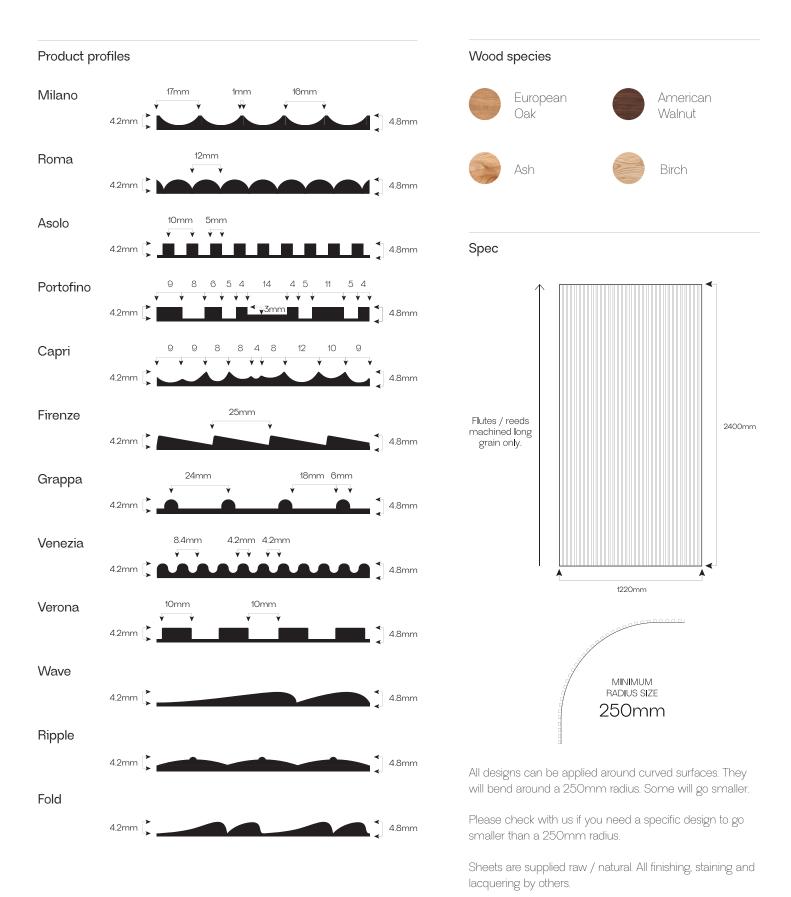

### Technical Data Sheet

Wood species

European Oak

American Walnut

Ash

Birch

Sizing

#### Wood species

#### Dimensions

| E. was a see Oak | 1,0000,4000,40       | 1 0400 4000 40       | 1,0000,4000,40       |
|------------------|----------------------|----------------------|----------------------|
| European Oak     | L. 2000 x 1220 4.8mm | L. 2400 x 1220 4.8mm | L. 2980 x 1220 4.8mm |
|                  |                      |                      |                      |
| American Walnut  | N                    | L. 2400 x 1220 4.8mm | L. 2980 x 1220 4.8mm |
|                  |                      |                      |                      |
| Ash              | N                    | L. 2400 x 1220 4.8mm | N                    |
|                  |                      |                      |                      |
| Birch            | N                    | L. 2400 x 1220 4.8mm | N                    |

#### Specification

Sheets are supplied raw / natural. All finishing, staining and lacquering by others. All sheets can be supplied laminated on different substrates including MR MDF, birch ply and door blanks in various thicknesses. They then are veneered on the reverse with 0.6mm veneer balancer.

All designs can be applied around curved surfaces. They will bend around a 250mm radius. Some will go smaller. Please check with us if you need a specific design to go smaller than a 250mm radius.

MINIMUM RADIUS SIZE 250mm