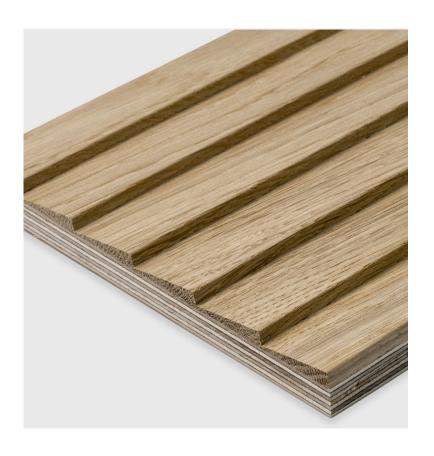

### Technical Data Sheet

Wood species

European Oak

American Walnut

Ash

Birch

Sizing

#### Specification

Sheets are supplied raw / natural. All finishing, staining and lacquering by others. All sheets can be supplied laminated on different substrates including MR MDF, birch ply and door blanks in various thicknesses. They then are veneered on the reverse with 0.6mm veneer balancer.