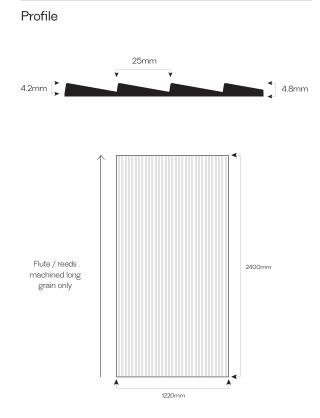

#### Dimensions

| E. was a see Oak | 1,0000,4000,40       | 1 0400 4000 40       | 1,0000,4000,40       |
|------------------|----------------------|----------------------|----------------------|
| European Oak     | L. 2000 x 1220 4.8mm | L. 2400 x 1220 4.8mm | L. 2980 x 1220 4.8mm |
|                  |                      |                      |                      |
| American Walnut  | N                    | L. 2400 x 1220 4.8mm | L. 2980 x 1220 4.8mm |
|                  |                      |                      |                      |
| Ash              | N                    | L. 2400 x 1220 4.8mm | N                    |
|                  |                      |                      |                      |
| Birch            | N                    | L. 2400 x 1220 4.8mm | N                    |