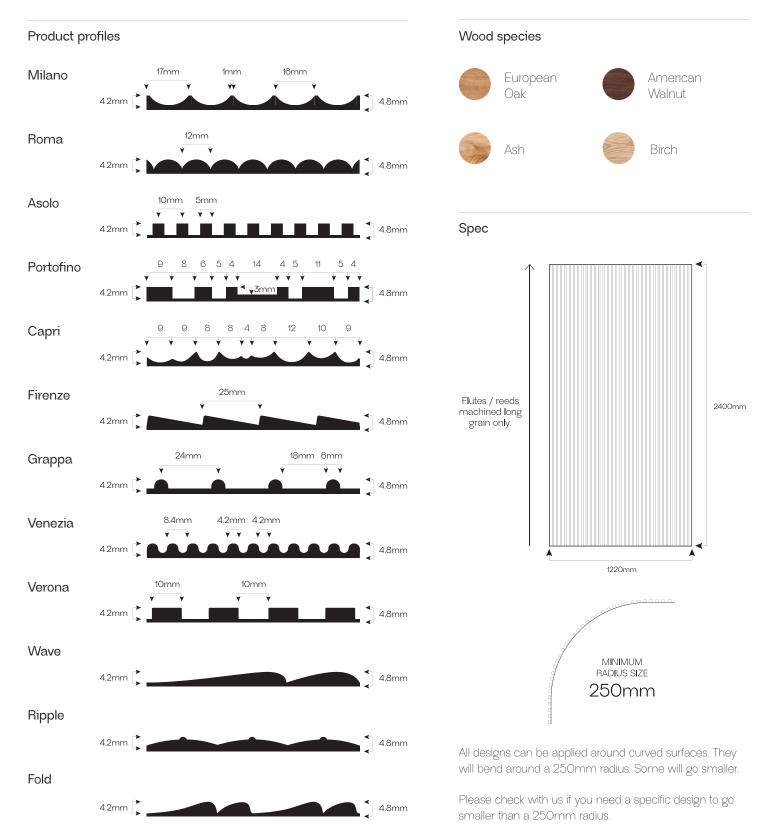

## Technical Data Sheet

Wood species

American Walnut

Ash

Profile

Sizing

| Wood species    | Dimensions           |                      |                      |
|-----------------|----------------------|----------------------|----------------------|
| European Oak    | L. 2000 x 1220 4.8mm | L. 2400 x 1220 4.8mm | L. 2980 x 1220 4.8mm |
| Luiopean Oak    | L. 2000 x 1220 4.0mm | L. 2400 x 1220 4.0mm | L. 2900 x 1220 4.0MM |
| American Walnut | Ν                    | L. 2400 x 1220 4.8mm | L. 2980 x 1220 4.8mm |
| Ash             | Ν                    | L. 2400 x 1220 4.8mm | N                    |
| Birch           | Ν                    | L. 2400 x 1220 4.8mm | N                    |

## Specification

Sheets are supplied raw / natural. All finishing, staining and lacquering by others. All sheets can be supplied laminated on different substrates including MR MDF, birch ply and door blanks in various thicknesses. They then are veneered on the reverse with 0.6mm veneer balancer.

All designs can be applied around curved surfaces. They will bend around a 250mm radius. Some will go smaller. Please check with us if you need a specific design to go smaller than a 250mm radius.

thesurface.studio