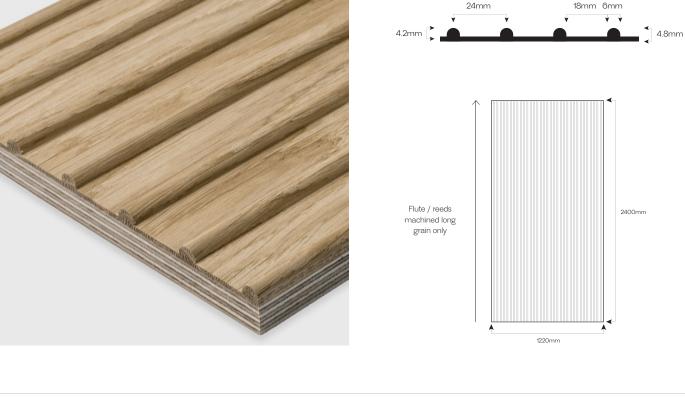

## Technical Data Sheet

Wood species

American Walnut

Ash

Profile

Sizing

| Wood species    | Dimensions           |                      |                      |
|-----------------|----------------------|----------------------|----------------------|
| European Oak    | L. 2000 x 1220 4.8mm | L. 2400 x 1220 4.8mm | L. 2980 x 1220 4.8mm |
| Luiopean Oak    | L. 2000 x 1220 4.0mm | L. 2400 x 1220 4.0mm | L. 2900 x 1220 4.0MM |
| American Walnut | Ν                    | L. 2400 x 1220 4.8mm | L. 2980 x 1220 4.8mm |
| Ash             | Ν                    | L. 2400 x 1220 4.8mm | N                    |
| Birch           | Ν                    | L. 2400 x 1220 4.8mm | N                    |

## Specification

Sheets are supplied raw / natural. All finishing, staining and lacquering by others. All sheets can be supplied laminated on different substrates including MR MDF, birch ply and door blanks in various thicknesses. They then are veneered on the reverse with 0.6mm veneer balancer.