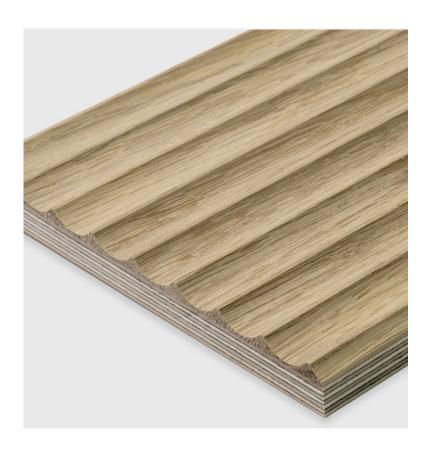

#### Wood species

European Oak

American Walnut

Ash

Birch

#### Specification

Sheets are supplied raw / natural. All finishing, staining and lacquering by others. All sheets can be supplied laminated on different substrates including MR MDF, birch ply and door blanks in various thicknesses.

They then are veneered on the reverse with 0.6mm veneer balancer.

All designs can be applied around curved surfaces. They will bend around a 250mm radius. Some will go smaller.

Please check with us if you need a specific design to go smaller than a 250mm radius.