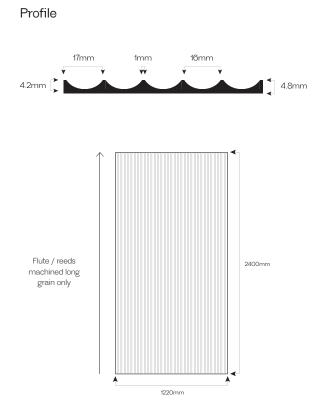

### Sizing

## Wood species Dimensions

| European Oak    | L. 2000 x 1220 4.8mm    | L. 2400 x 1220 4.8mm    | L. 2980 x 1220 4.8mm    |
|-----------------|-------------------------|-------------------------|-------------------------|
| Luiopeari Oak   | L. 2000 X 1220 4.011111 | L. 2400 X 1220 4.011111 | L. 2900 X 1220 4.011111 |
| American Walnut | N                       | L. 2400 x 1220 4.8mm    | L. 2980 x 1220 4.8mm    |
| Ash             | N                       | L. 2400 x 1220 4.8mm    | N                       |
|                 |                         |                         |                         |
| Birch           | N                       | L. 2400 x 1220 4.8mm    | N                       |