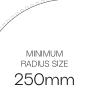

They then are veneered on the reverse with 0.6mm veneer balancer.

All designs can be applied around curved surfaces. They will bend around a 250mm radius. Some will go smaller.

Please check with us if you need a specific design to go smaller than a 250mm radius.