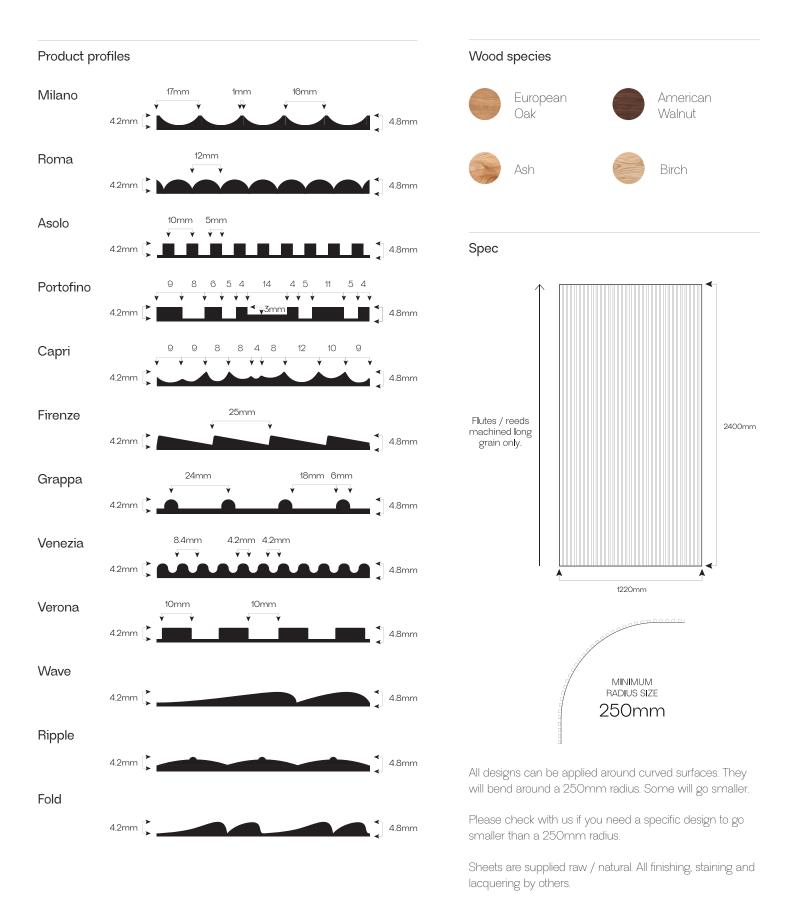

# Milano

#### Wood species

European Oak

American Walnut

Ash

Birch

## Wood species Dimensions

| European Oak    | L. 2000 x 1220 4.8mm    | L. 2400 x 1220 4.8mm    | L. 2980 x 1220 4.8mm    |
|-----------------|-------------------------|-------------------------|-------------------------|
| Luiopeari Oak   | L. 2000 X 1220 4.011111 | L. 2400 X 1220 4.011111 | L. 2900 X 1220 4.011111 |
| American Walnut | N                       | L. 2400 x 1220 4.8mm    | L. 2980 x 1220 4.8mm    |
| Ash             | N                       | L. 2400 x 1220 4.8mm    | N                       |
|                 |                         |                         |                         |
| Birch           | N                       | L. 2400 x 1220 4.8mm    | N                       |

#### Specification

Sheets are supplied raw / natural. All finishing, staining and lacquering by others. All sheets can be supplied laminated on different substrates including MR MDF, birch ply and door blanks in various thicknesses.

They then are veneered on the reverse with 0.6mm veneer balancer.

All designs can be applied around curved surfaces. They will bend around a 250mm radius. Some will go smaller.

Please check with us if you need a specific design to go smaller than a 250mm radius.