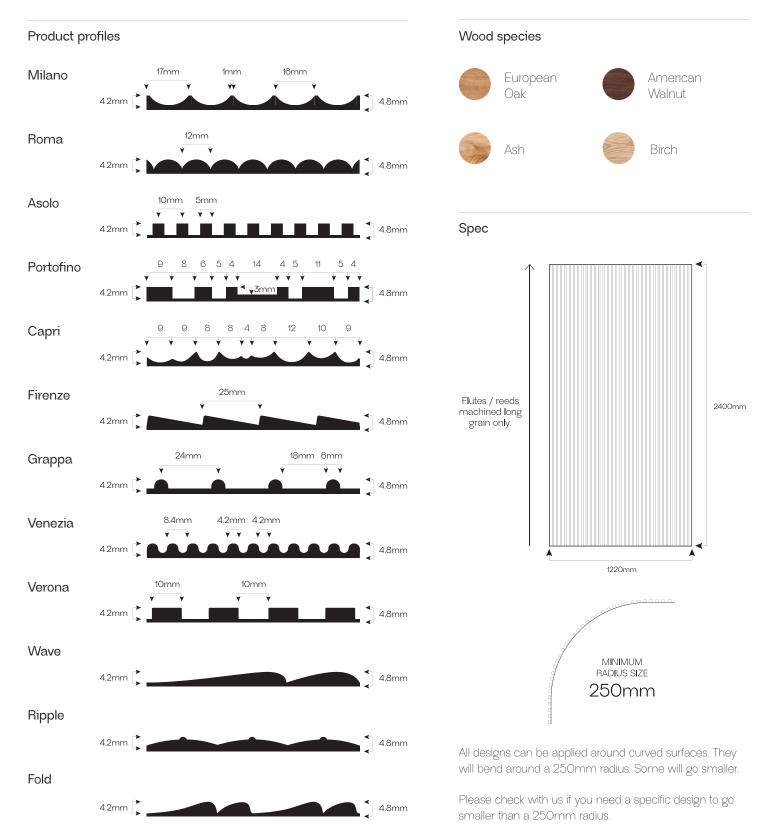

#### Profile 8 6 5 4 14 Λ 5 11 5 4 4.2mm 4.8mm Flute / reeds 2400mm machined long grain only 1220mm Wood species European American Birch Ash Walnut Oak Sizing Wood species Dimensions European Oak L. 2000 x 1220 4.8mm L. 2400 x 1220 4.8mm L. 2980 x 1220 4.8mm American Walnut Ν L. 2400 x 1220 4.8mm L. 2980 x 1220 4.8mm Ash Ν L. 2400 x 1220 4.8mm Ν Ν Birch L. 2400 x 1220 4.8mm Ν Sheets are supplied raw / natural. All finishing, staining and lacquering by others. All sheets can be Specification supplied laminated on different substrates including MR MDF, birch ply and door blanks in various

thicknesses. They then are veneered on the reverse with 0.6mm veneer balancer.

All designs can be applied around curved surfaces. They will bend around a 250mm radius. Some will go smaller. Please check with us if you need a specific design to go smaller than a 250mm radius.

MINIMUM RADIUS SIZE 250mm