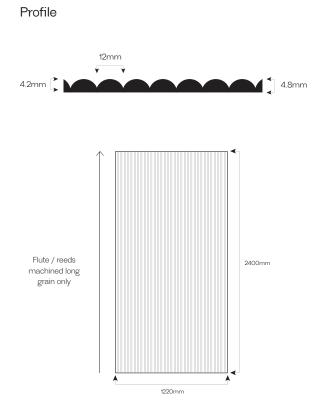

### Technical Data Sheet

Wood species

European Oak

American Walnut

Ash

Birch

Sizing

## Wood species Dimensions

| European Oak    | L. 2000 x 1220 4.8mm | L. 2400 x 1220 4.8mm | L. 2980 x 1220 4.8mm |
|-----------------|----------------------|----------------------|----------------------|
|                 |                      |                      |                      |
| American Walnut | N                    | L. 2400 x 1220 4.8mm | L. 2980 x 1220 4.8mm |
|                 |                      |                      |                      |
| Ash             | N                    | L. 2400 x 1220 4.8mm | N                    |
|                 |                      |                      |                      |
| Birch           | N                    | L. 2400 x 1220 4.8mm | N                    |