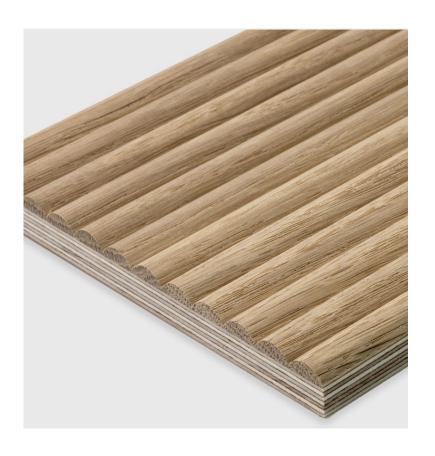

### Technical Data Sheet

Wood species

European Oak

American Walnut

Ash

Birch

Sizing

#### Specification

Sheets are supplied raw / natural. All finishing, staining and lacquering by others. All sheets can be supplied laminated on different substrates including MR MDF, birch ply and door blanks in various thicknesses. They then are veneered on the reverse with 0.6mm veneer balancer.