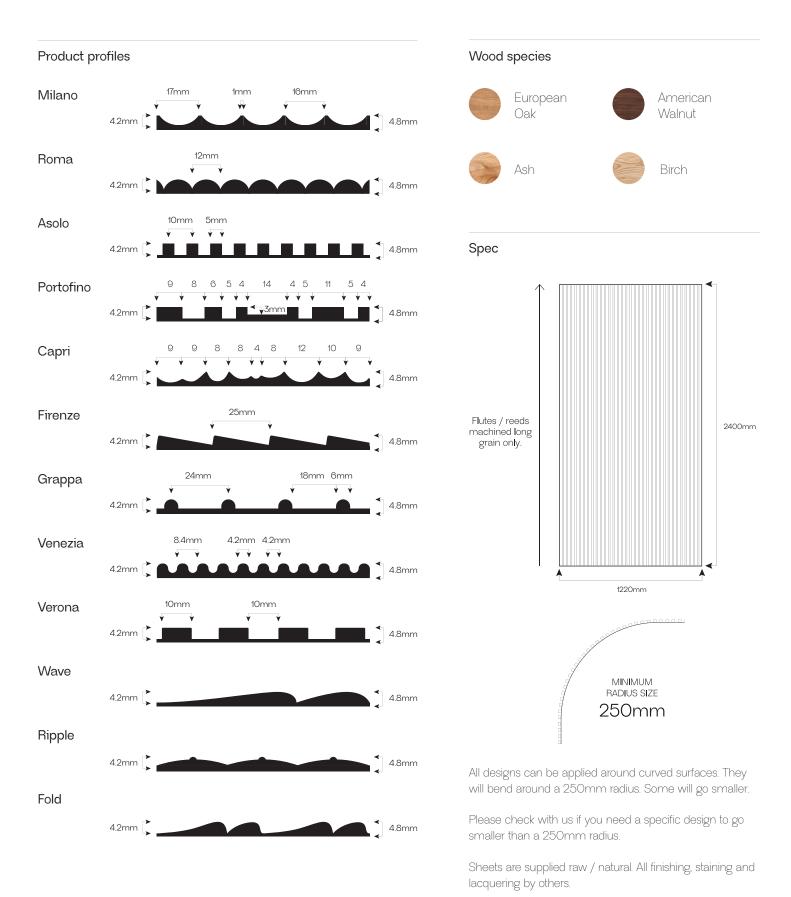

### Technical Data Sheet

Wood species

European Oak

American Walnut

Ash

Birch

Sizing

## Wood species Dimensions

| European Oak    | L. 2000 x 1220 4.8mm | L. 2400 x 1220 4.8mm | L. 2980 x 1220 4.8mm |
|-----------------|----------------------|----------------------|----------------------|
|                 |                      |                      |                      |
| American Walnut | N                    | L. 2400 x 1220 4.8mm | L. 2980 x 1220 4.8mm |
|                 |                      |                      |                      |
| Ash             | N                    | L. 2400 x 1220 4.8mm | N                    |
|                 |                      |                      |                      |
| Birch           | N                    | L. 2400 x 1220 4.8mm | N                    |

#### Specification

Sheets are supplied raw / natural. All finishing, staining and lacquering by others. All sheets can be supplied laminated on different substrates including MR MDF, birch ply and door blanks in various thicknesses. They then are veneered on the reverse with 0.6mm veneer balancer.

All designs can be applied around curved surfaces. They will bend around a 250mm radius. Some will go smaller. Please check with us if you need a specific design to go smaller than a 250mm radius.

MINIMUM RADIUS SIZE 250mm