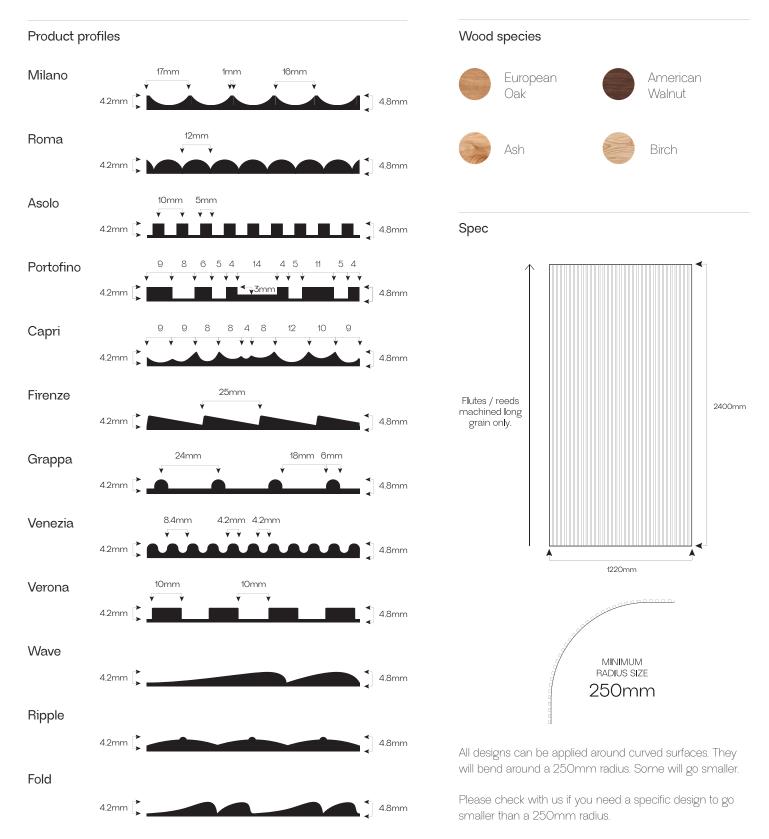

Venezia

**Classic Collection** 

## Specification

Sheets are supplied raw / natural. All finishing, staining and lacquering by others. All sheets can be supplied laminated on different substrates including MR MDF, birch ply and door blanks in various thicknesses. They then are veneered on the reverse with 0.6mm veneer balancer.

All designs can be applied around curved surfaces. They will bend around a 250mm radius. Some will go smaller. Please check with us if you need a specific design to go smaller than a 250mm radius.

MINIMUM RADIUS SIZE 250mm