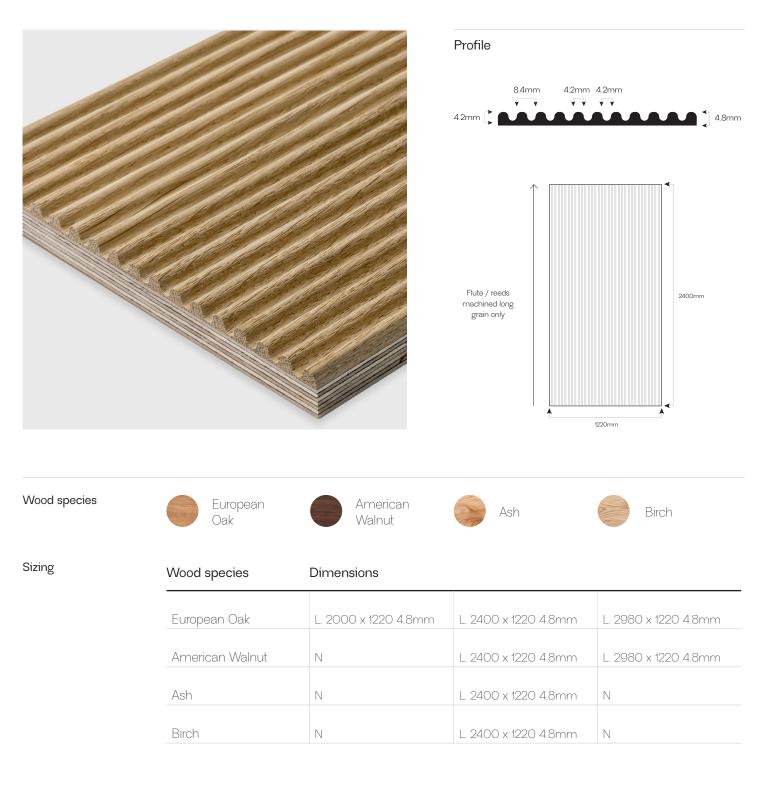

Venezia

**Classic Collection** 

## Technical Data Sheet

## Specification

Sheets are supplied raw / natural. All finishing, staining and lacquering by others. All sheets can be supplied laminated on different substrates including MR MDF, birch ply and door blanks in various thicknesses. They then are veneered on the reverse with 0.6mm veneer balancer.

All designs can be applied around curved surfaces. They will bend around a 250mm radius. Some will go smaller. Please check with us if you need a specific design to go smaller than a 250mm radius.

MINIMUM RADIUS SIZE 250mm

## **Classic collection**

Technical Data Sheet

Sheets are supplied raw / natural. All finishing, staining and lacquering by others.