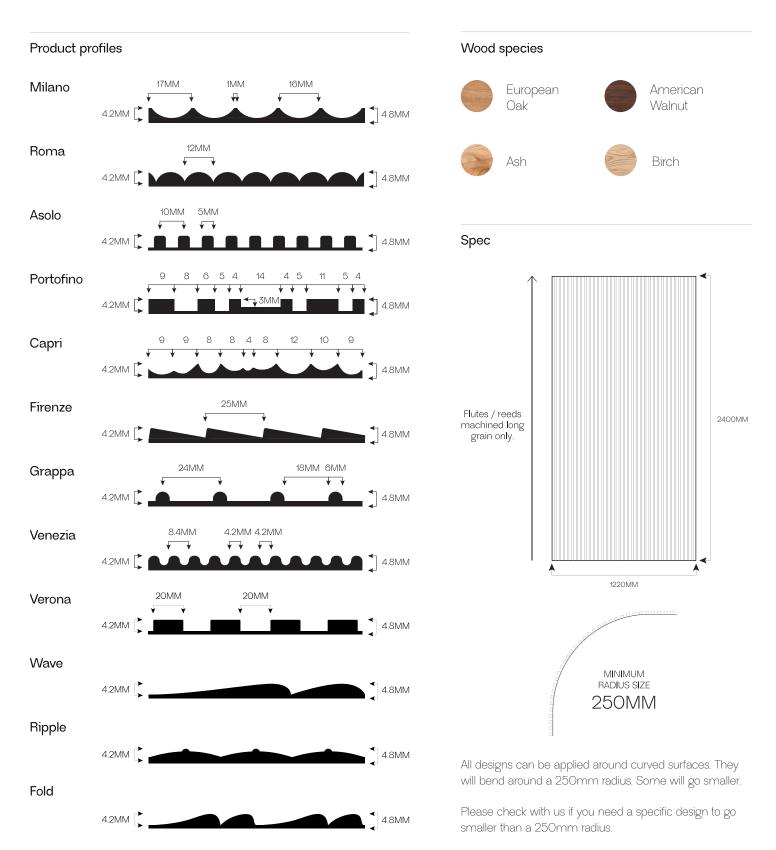

## Technical Data Sheet

Sheets are supplied raw / natural. All finishing, staining and lacquering by others. All sheets can be supplied laminated on different substrates including MR MDF, birch ply and door blanks in various thicknesses.

They then are veneered on the reverse with 0.6mm veneer balancer.

All designs can be applied around curved surfaces. They will bend around a 250mm radius. Some will go smaller.

Please check with us if you need a specific design to go smaller than a 250mm radius.

MINIMUM

radius size

## **Classic collection**

Technical Data Sheet

Sheets are supplied raw / natural. All finishing, staining and lacquering by others.