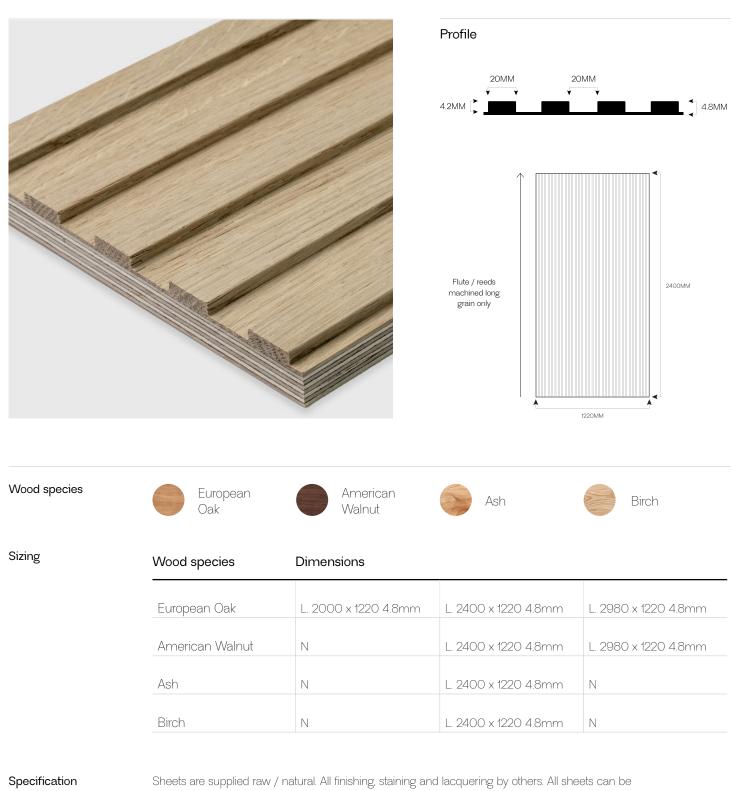

## Technical Data Sheet

Sheets are supplied raw / natural. All finishing, staining and lacquering by others. All sheets can be supplied laminated on different substrates including MR MDF, birch ply and door blanks in various thicknesses.

## **Classic collection**

Technical Data Sheet

Sheets are supplied raw / natural. All finishing, staining and lacquering by others.