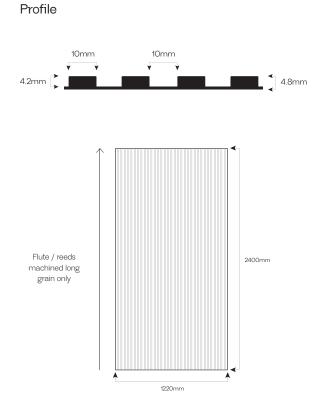

## Wood species Dimensions

| European Oak    | L. 2000 x 1220 4.8mm | L. 2400 x 1220 4.8mm | L. 2980 x 1220 4.8mm |
|-----------------|----------------------|----------------------|----------------------|
|                 |                      |                      |                      |
| American Walnut | N                    | L. 2400 x 1220 4.8mm | L. 2980 x 1220 4.8mm |
|                 |                      |                      |                      |
| Ash             | N                    | L. 2400 x 1220 4.8mm | N                    |
|                 |                      |                      |                      |
| Birch           | N                    | L. 2400 x 1220 4.8mm | N                    |