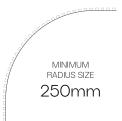

All designs can be applied around curved surfaces. They will bend around a 250mm radius. Some will go smaller. Please check with us if you need a specific design to go smaller than a 250mm radius.