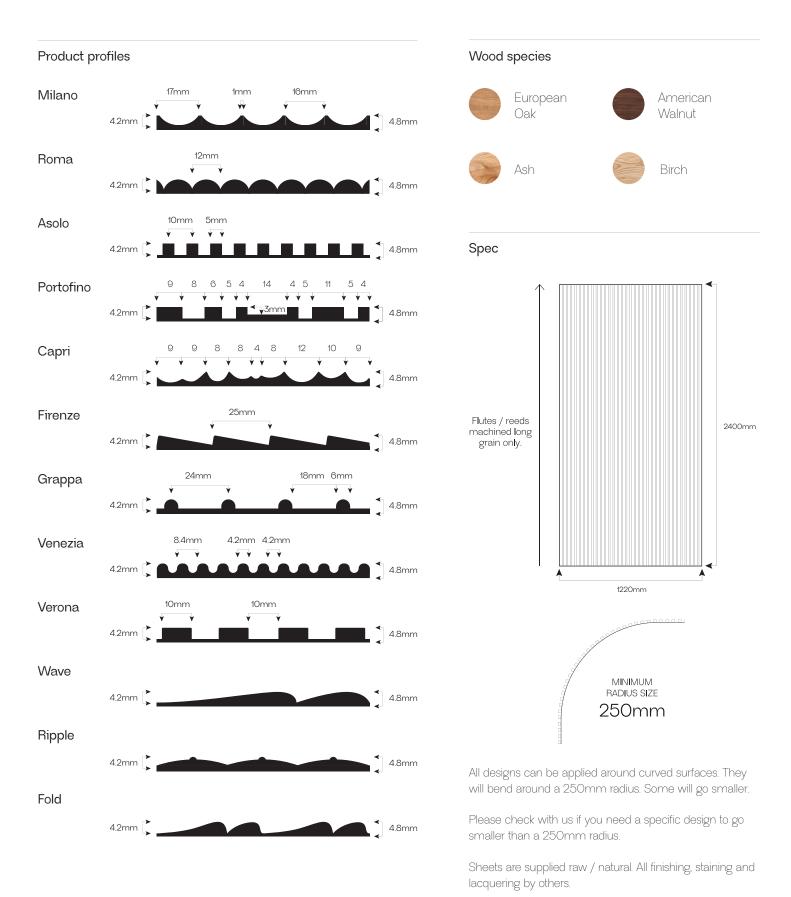

## Specification

Sheets are supplied raw / natural. All finishing, staining and lacquering by others. All sheets can be supplied laminated on different substrates including MR MDF, birch ply and door blanks in various thicknesses. They then are veneered on the reverse with 0.6mm veneer balancer.

All designs can be applied around curved surfaces. They will bend around a 250mm radius. Some will go smaller. Please check with us if you need a specific design to go smaller than a 250mm radius.