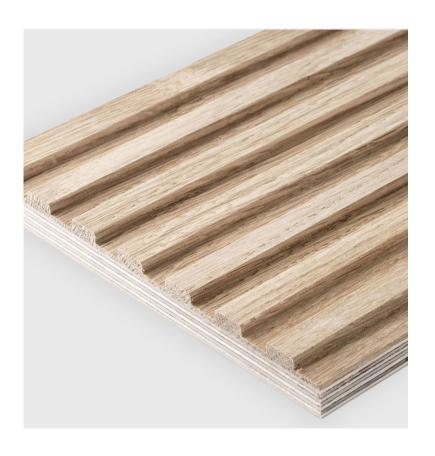

## Verona

Wood species

European Oak

American Walnut

Ash

Birch

Sizing

## Wood species Dimensions

| European Oak    | L. 2000 x 1220 4.8mm | L. 2400 x 1220 4.8mm | L. 2980 x 1220 4.8mm |
|-----------------|----------------------|----------------------|----------------------|
|                 |                      |                      |                      |
| American Walnut | N                    | L. 2400 x 1220 4.8mm | L. 2980 x 1220 4.8mm |
|                 |                      |                      |                      |
| Ash             | N                    | L. 2400 x 1220 4.8mm | N                    |
|                 |                      |                      |                      |
| Birch           | N                    | L. 2400 x 1220 4.8mm | N                    |